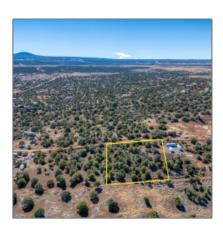

# 8458 Bobcat Drive, Show Low, Arizona 85901

- 8458 Bobcat Drive, Show Low, Arizona 85901

#### Facts and features

| Price:         | \$48,000  |
|----------------|-----------|
| Property Type: | Land      |
| Listing ID:    | 253677    |
| Lot Area:      | 1.20 Acre |

### Property details

| Timestamp:      | 11.15.2024       |  |
|-----------------|------------------|--|
|                 | 16:21:34         |  |
| Status:         | Active           |  |
| Area:           | <b>Show Low</b>  |  |
| Lot Dimensions: | 52272.00         |  |
| Zoning:         | <b>Gu County</b> |  |
| Taxes:          | 51.70            |  |
|                 |                  |  |