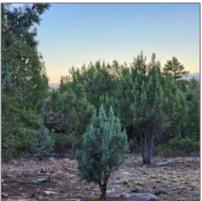

Lot Dimensions: 118.05x122.68x120.

|                                       | 17x101.85                                                              |  |
|---------------------------------------|------------------------------------------------------------------------|--|
| Zoning:                               | Residential                                                            |  |
| Taxes:                                | 715.00                                                                 |  |
| Tax Year:                             | 2024                                                                   |  |
| Waterfront:                           | No                                                                     |  |
| View:                                 | Yes                                                                    |  |
| Foreclosure:                          | No                                                                     |  |
| Short Sale:                           | No                                                                     |  |
| HOA:                                  | Yes                                                                    |  |
| HOA Frequency:                        | Quarter                                                                |  |
| List Type:                            | <b>Exclusive Ars</b>                                                   |  |
| Exterior<br>Features: N/A -<br>Other: | Extra Water<br>Storage                                                 |  |
| Exterior<br>Features:                 | In The<br>Trees,panoramic<br>View,view Of<br>Mountains,view Of<br>Town |  |
| Property<br>Features:                 | Corners Marked                                                         |  |