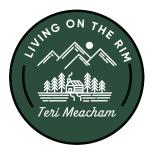

Lot Dimensions: 118.05x122.68x120.

|                                       | 17x101.85                                                              |  |
|---------------------------------------|------------------------------------------------------------------------|--|
| Zoning:                               | Residential                                                            |  |
| Taxes:                                | 715.00                                                                 |  |
| Tax Year:                             | 2024                                                                   |  |
| Waterfront:                           | No                                                                     |  |
| View:                                 | Yes                                                                    |  |
| Foreclosure:                          | No                                                                     |  |
| Short Sale:                           | No                                                                     |  |
| HOA:                                  | Yes                                                                    |  |
| HOA Frequency:                        | Quarter                                                                |  |
| List Type:                            | <b>Exclusive Ars</b>                                                   |  |
| Exterior<br>Features: N/A -<br>Other: | Extra Water<br>Storage                                                 |  |
| Exterior<br>Features:                 | In The<br>Trees,panoramic<br>View,view Of<br>Mountains,view Of<br>Town |  |
| Property<br>Features:                 | Corners Marked                                                         |  |