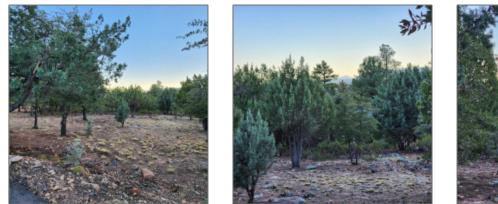

Lot Dimensions: 118.05x122.68x120.

|                                       | 17x101.85                                                              |  |
|---------------------------------------|------------------------------------------------------------------------|--|
| Zoning:                               | Residential                                                            |  |
| Taxes:                                | 715.00                                                                 |  |
| Tax Year:                             | 2024                                                                   |  |
| Waterfront:                           | No                                                                     |  |
| View:                                 | Yes                                                                    |  |
| Foreclosure:                          | No                                                                     |  |
| Short Sale:                           | No                                                                     |  |
| HOA:                                  | Yes                                                                    |  |
| HOA Frequency:                        | Quarter                                                                |  |
| List Type:                            | <b>Exclusive Ars</b>                                                   |  |
| Exterior<br>Features: N/A -<br>Other: | Extra Water<br>Storage                                                 |  |
| Exterior<br>Features:                 | In The<br>Trees,panoramic<br>View,view Of<br>Mountains,view Of<br>Town |  |
| Property<br>Features:                 | Corners Marked                                                         |  |