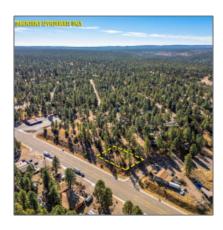

### Property details

| Timestamp:      | 12.05.2024<br>13:35:22 |  |
|-----------------|------------------------|--|
| Status:         | Active                 |  |
| Area:           | Overgaard              |  |
| Lot Dimensions: | 18295.00               |  |
| Zoning:         | C-r                    |  |
| Taxes:          | 310.00                 |  |
|                 |                        |  |

## Neighborhood / Community

| Neighborhood /<br>Subdivision: | Timberlakes Pines-<br>Pinewoods |  |
|--------------------------------|---------------------------------|--|
| Country:                       | US                              |  |
| State:                         | AZ                              |  |
| City:                          | Overgaard                       |  |
| Zipcode:                       | 85933                           |  |