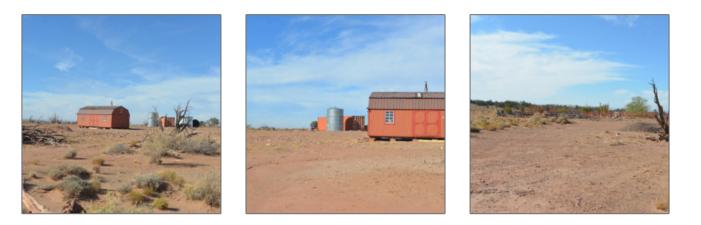

#### Facts and features

| Price:         | \$75,000 |
|----------------|----------|
| Property Type: | Land     |
| Listing ID:    | 253701   |
| Lot Area:      | 20 Acre  |

### Property details

| Timestamp:      | 11.19.2024  |  |
|-----------------|-------------|--|
|                 | 10:10:59    |  |
| Status:         | Active      |  |
| Area:           | Snowflake   |  |
| Lot Dimensions: | 871200.00   |  |
| Zoning:         | Residential |  |
| Taxes:          | 152.76      |  |

| Tax Year:                             | 2023          |                        |                             |
|---------------------------------------|---------------|------------------------|-----------------------------|
| Waterfront:                           | No            |                        |                             |
| Short Sale:                           | No            |                        |                             |
| HOA:                                  | No            |                        |                             |
| HOA Frequency:                        | Quarter       |                        |                             |
| Exterior<br>Features: N/A -<br>Other: | Juniper/pinon |                        |                             |
| Trees on<br>property:                 | Yes           |                        |                             |
| Power available:                      | No            |                        |                             |
| Water available:                      | Yes           |                        |                             |
| Other                                 |               | Listing provided       | by                          |
| Horses:                               | Yes           | Office name:           | Sundance Real<br>Estate LLC |
| Maintained<br>road:                   | No            | Listing agent<br>name: | Debra Housel                |