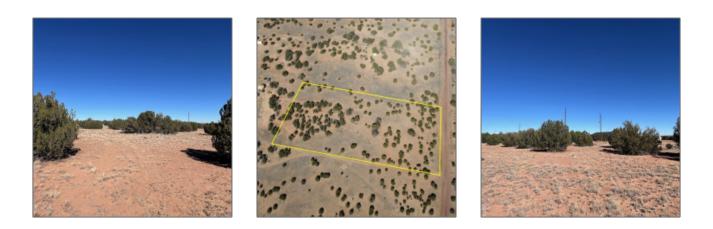

#### Facts and features

| Price:         | \$150,000 |
|----------------|-----------|
| Property Type: | Land      |
| Listing ID:    | 253633    |
| Lot Area:      | 4.98 Acre |

| Tax Year:                             | 2024                                                      |                     |
|---------------------------------------|-----------------------------------------------------------|---------------------|
| Waterfront:                           | No                                                        |                     |
| Short Sale:                           | No                                                        |                     |
| HOA:                                  | No                                                        |                     |
| HOA Frequency:                        | Quarter                                                   |                     |
| Exterior<br>Features: N/A -<br>Other: | Heavily<br>Treed,juniper/pinon<br>,meadow,mixed,scr<br>ub |                     |
| Trees on<br>property:                 | Yes                                                       |                     |
| Power available:                      | Yes                                                       |                     |
| Water available:                      | Yes                                                       |                     |
| Other                                 |                                                           | Listing provided by |
| Horses:                               | Yes                                                       | Office name:        |