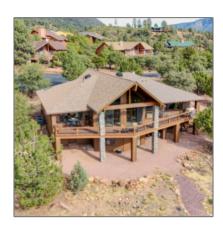

# 6641 Wolfpaw Lane, Pine, Arizona 85544

 $3{,}398$  Sqft - 6641 Wolfpaw Lane, Pine, Arizona 85544

## Facts and features

| Price:          | \$1,150,000 |
|-----------------|-------------|
| Bedrooms:       | 3           |
| Bathrooms:      | 2           |
| Square Footage: | 3,398 Sqft  |
| Property Type:  | Residential |
| Year Built:     | 1999        |
| Listing ID:     | 91350       |
| Lot Area:       | 1.01 Acre   |