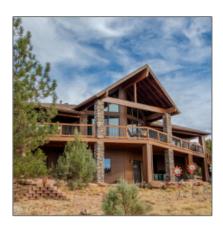

# 6641 Wolfpaw Lane, Pine, Arizona 85544

 $3{,}398$  Sqft - 6641 Wolfpaw Lane, Pine, Arizona 85544

## Facts and features

| Price:          | \$1,150,000 |
|-----------------|-------------|
| Bedrooms:       | 3           |
| Bathrooms:      | 2           |
| Square Footage: | 3,398 Sqft  |
| Property Type:  | Residential |
| Year Built:     | 1999        |
| Listing ID:     | 91350       |
| Lot Area:       | 1.01 Acre   |