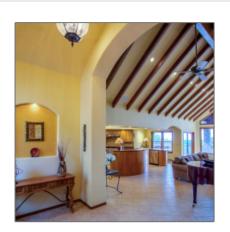

#### Interior details

Kitchen:

Pantry, Refrigerator, Gas Range, Breakfast Bar, Garbage Disposal, Kitchen Island, Non