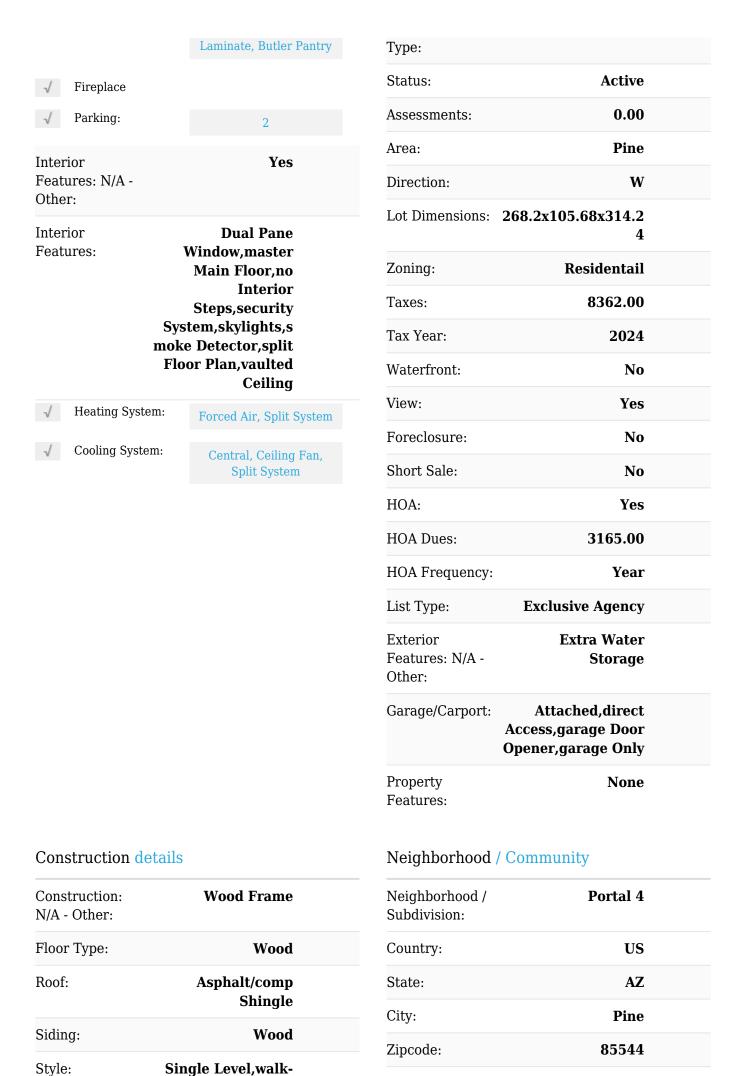

## Facts and features

| Price/sqft:     | \$338 |
|-----------------|-------|
| Days On Market: | 40    |

## Facts and features

| Price:          | \$1,150,000 |
|-----------------|-------------|
| Bedrooms:       | 3           |
| Bathrooms:      | 2           |
| Square Footage: | 3,398 Sqft  |
| Property Type:  | Residential |
| Year Built:     | 1999        |
| Listing ID:     | 91350       |
| Lot Area:       | 1.01 Acre   |

#### Interior details

Kitchen:

Pantry, Refrigerator, Gas Range, Breakfast Bar, Garbage Disposal, Kitchen Island, Non

# Property details

| Timestamp:    | 11.26.2024<br>09:14:08 |
|---------------|------------------------|
| Property Sub- | Site Built             |

#### out Basement

## Other

Horses: No

Cooling: Electric

Refrig.,window Unit,central,ceiling Fan

Heating: Forced Air, propane

Laundry: Dryer,gas Or

Electric Hook Up, utility Room, washer