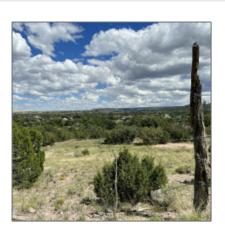

#### Property details

| Timestamp:      | 12.02.2024       |
|-----------------|------------------|
|                 | 11:03:58         |
| Status:         | Active           |
| Area:           | Eagar            |
| Lot Dimensions: | 186872.00        |
| Zoning:         | <b>Gu County</b> |
| Taxes:          | 168.06           |
|                 |                  |