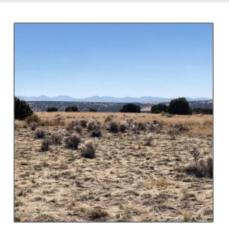

| Tax Year:                             | 2024                                 |  |
|---------------------------------------|--------------------------------------|--|
| Waterfront:                           | No                                   |  |
| Short Sale:                           | No                                   |  |
| HOA:                                  | No                                   |  |
| HOA Frequency:                        | Quarter                              |  |
| Exterior<br>Features: N/A -<br>Other: | Juniper/pinon,mead<br>ow,mixed,scrub |  |
| Trees on property:                    | Yes                                  |  |
| Power available:                      | Yes                                  |  |
| Water available:                      | Yes                                  |  |