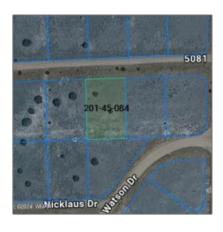

# 22 5081 (Palmer Dr.), Concho, Arizona 85924

- 22 5081 (Palmer Dr.), Concho, Arizona 85924

### Property details

| Timestamp:      | 11.30.2024 |
|-----------------|------------|
|                 | 14:01:37   |
| Status:         | Active     |
| Area:           | Concho     |
| Lot Dimensions: | 14810.00   |
| Zoning:         | General    |
| Taxes:          | 154.74     |
|                 |            |

## Neighborhood / Community

| Neighborhood /<br>Subdivision: | Concho Valley |
|--------------------------------|---------------|
| Country:                       | US            |
| State:                         | AZ            |
| City:                          | Concho        |
| Zipcode:                       | 85924         |