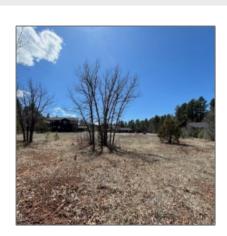

#### Facts and features

| Price:         | \$90,000         |
|----------------|------------------|
| Property Type: | Land             |
| Listing ID:    | 253808           |
| Lot Area:      | <b>0.62 Acre</b> |

### Property details

| Timestamp:      | 12.01.2024<br>03:01:04    |  |
|-----------------|---------------------------|--|
| Status:         | Active                    |  |
| Area:           | <b>Show Low - Torreon</b> |  |
| Direction:      | W                         |  |
| Lot Dimensions: | 27007.00                  |  |
| Zoning:         | Residential               |  |

### Neighborhood / Community

| Neighborhood /<br>Subdivision: | Torreon Lakes #2 |  |
|--------------------------------|------------------|--|
| Country:                       | US               |  |
| State:                         | AZ               |  |
| City:                          | <b>Show Low</b>  |  |
| Zipcode:                       | 85901            |  |

| Taxes:                                | 7435.00                              |  |
|---------------------------------------|--------------------------------------|--|
| Tax Year:                             | 2019                                 |  |
| Waterfront:                           | No                                   |  |
| Short Sale:                           | No                                   |  |
| HOA:                                  | Yes                                  |  |
| HOA Dues:                             | 850.00                               |  |
| HOA Frequency:                        | Quarterly                            |  |
| Exterior<br>Features: N/A -<br>Other: | Heavily<br>Treed,mixed,tall<br>Pines |  |
| Trees on property:                    | Yes                                  |  |
| Power available:                      | Yes                                  |  |
| Water available:                      | Yes                                  |  |