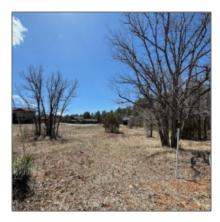

#### Facts and features

| Price:         | \$90,000         |
|----------------|------------------|
| Property Type: | Land             |
| Listing ID:    | 253808           |
| Lot Area:      | <b>0.62 Acre</b> |

### Property details

| Timestamp:      | 12.01.2024<br>03:01:04    |  |
|-----------------|---------------------------|--|
| Status:         | Active                    |  |
| Area:           | <b>Show Low - Torreon</b> |  |
| Direction:      | W                         |  |
| Lot Dimensions: | 27007.00                  |  |
| Zoning:         | Residential               |  |

### Neighborhood / Community

| Neighborhood /<br>Subdivision: | Torreon Lakes #2 |  |
|--------------------------------|------------------|--|
| Country:                       | US               |  |
| State:                         | AZ               |  |
| City:                          | <b>Show Low</b>  |  |
| Zipcode:                       | 85901            |  |

| Taxes:                                | 7435.00                              |  |
|---------------------------------------|--------------------------------------|--|
| Tax Year:                             | 2019                                 |  |
| Waterfront:                           | No                                   |  |
| Short Sale:                           | No                                   |  |
| HOA:                                  | Yes                                  |  |
| HOA Dues:                             | 850.00                               |  |
| HOA Frequency:                        | Quarterly                            |  |
| Exterior<br>Features: N/A -<br>Other: | Heavily<br>Treed,mixed,tall<br>Pines |  |
| Trees on property:                    | Yes                                  |  |
| Power available:                      | Yes                                  |  |
| Water available:                      | Yes                                  |  |