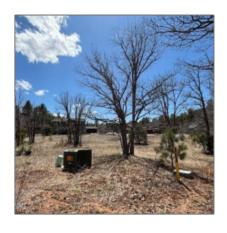

#### Facts and features

| Price:         | \$90,000         |
|----------------|------------------|
| Property Type: | Land             |
| Listing ID:    | 253808           |
| Lot Area:      | <b>0.62 Acre</b> |

### Property details

| Timestamp:      | 12.01.2024<br>03:01:04    |  |
|-----------------|---------------------------|--|
| Status:         | Active                    |  |
| Area:           | <b>Show Low - Torreon</b> |  |
| Direction:      | W                         |  |
| Lot Dimensions: | 27007.00                  |  |
| Zoning:         | Residential               |  |

### Neighborhood / Community

| Neighborhood /<br>Subdivision: | Torreon Lakes #2 |  |
|--------------------------------|------------------|--|
| Country:                       | US               |  |
| State:                         | AZ               |  |
| City:                          | <b>Show Low</b>  |  |
| Zipcode:                       | 85901            |  |

| Taxes:                                | 7435.00                              |  |
|---------------------------------------|--------------------------------------|--|
| Tax Year:                             | 2019                                 |  |
| Waterfront:                           | No                                   |  |
| Short Sale:                           | No                                   |  |
| HOA:                                  | Yes                                  |  |
| HOA Dues:                             | 850.00                               |  |
| HOA Frequency:                        | Quarterly                            |  |
| Exterior<br>Features: N/A -<br>Other: | Heavily<br>Treed,mixed,tall<br>Pines |  |
| Trees on property:                    | Yes                                  |  |
| Power available:                      | Yes                                  |  |
| Water available:                      | Yes                                  |  |