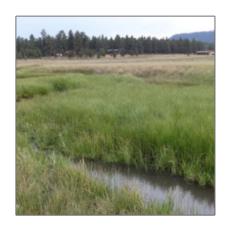

| Taxes:                                | 799.00  |  |
|---------------------------------------|---------|--|
| Tax Year:                             | 2024    |  |
| Waterfront:                           | Yes     |  |
| Short Sale:                           | No      |  |
| НОА:                                  | No      |  |
| HOA Frequency:                        | Quarter |  |
| Exterior<br>Features: N/A -<br>Other: | Meadow  |  |
| Trees on property:                    | No      |  |
| Power available:                      | Yes     |  |
| Water available:                      | Yes     |  |