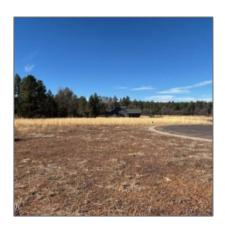

#### Facts and features

| Price:         | \$70,000         |
|----------------|------------------|
| Property Type: | Land             |
| Listing ID:    | 253812           |
| Lot Area:      | <b>0.39 Acre</b> |

### Property details

| Timestamp:      | 12.01.2024<br>14:09:30 |  |
|-----------------|------------------------|--|
| Status:         | Active                 |  |
| Area:           | Show Low - Torreon     |  |
| Direction:      | W                      |  |
| Lot Dimensions: | 16988.00               |  |
| Zoning:         | <b>Gu County</b>       |  |

## Neighborhood / Community

| Neighborhood /<br>Subdivision: | Torreon Lakes #2 |
|--------------------------------|------------------|
| Country:                       | US               |
| State:                         | AZ               |
| City:                          | <b>Show Low</b>  |
| Zipcode:                       | 85901            |