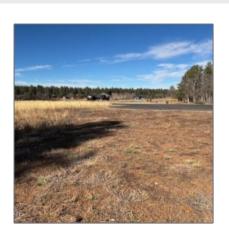

#### Facts and features

| Price:         | \$70,000         |
|----------------|------------------|
| Property Type: | Land             |
| Listing ID:    | 253812           |
| Lot Area:      | <b>0.39 Acre</b> |

### Property details

| Timestamp:      | 12.01.2024<br>14:09:30 |  |
|-----------------|------------------------|--|
| Status:         | Active                 |  |
| Area:           | Show Low - Torreon     |  |
| Direction:      | W                      |  |
| Lot Dimensions: | 16988.00               |  |
| Zoning:         | <b>Gu County</b>       |  |

## Neighborhood / Community

| Neighborhood /<br>Subdivision: | Torreon Lakes #2 |
|--------------------------------|------------------|
| Country:                       | US               |
| State:                         | AZ               |
| City:                          | <b>Show Low</b>  |
| Zipcode:                       | 85901            |