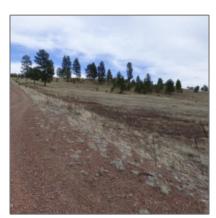

| Taxes:                                | 188.00  |  |
|---------------------------------------|---------|--|
| Tax Year:                             | 2024    |  |
| Waterfront:                           | No      |  |
| Short Sale:                           | No      |  |
| НОА:                                  | No      |  |
| HOA Frequency:                        | Quarter |  |
| Exterior<br>Features: N/A -<br>Other: | Meadow  |  |
| Trees on property:                    | No      |  |
| Power available:                      | Yes     |  |
| Water available:                      | Yes     |  |

### Other

| Horses:          | Yes |
|------------------|-----|
| Maintained road: | Yes |