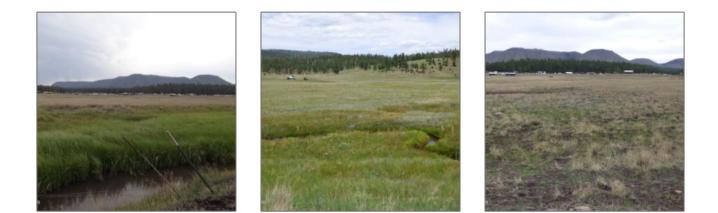

| Taxes:                                | 846.00  |
|---------------------------------------|---------|
| Tax Year:                             | 2024    |
| Waterfront:                           | Yes     |
| Short Sale:                           | No      |
| HOA:                                  | No      |
| HOA Frequency:                        | Quarter |
| Exterior<br>Features: N/A -<br>Other: | Meadow  |
| Trees on<br>property:                 | No      |
| Power available:                      | Yes     |
| Water available:                      | Yes     |
| Other                                 |         |