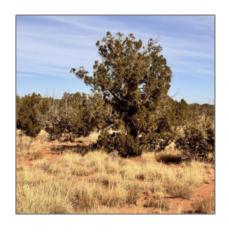

| Taxes:                                     | 40.35                    |  |
|--------------------------------------------|--------------------------|--|
| Tax Year:                                  | 2019                     |  |
| Waterfront:                                | No                       |  |
| Short Sale:                                | No                       |  |
| HOA:                                       | No                       |  |
| HOA Frequency:                             | Quarter                  |  |
|                                            |                          |  |
| Exterior<br>Features: N/A -<br>Other:      | Juniper/pinon,scrub      |  |
| Features: N/A -                            | Juniper/pinon,scrub  Yes |  |
| Features: N/A - Other: Trees on            |                          |  |
| Features: N/A - Other:  Trees on property: | Yes                      |  |