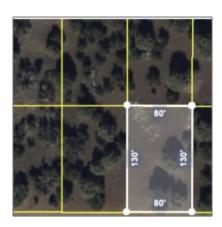

#### Facts and features

| Price:         | \$25,000         |
|----------------|------------------|
| Property Type: | Land             |
| Listing ID:    | 252462           |
| Lot Area:      | <b>0.23 Acre</b> |

### Property details

| Timestamp:      | 12.02.2024<br>17:14:18  |  |
|-----------------|-------------------------|--|
| Status:         | Active                  |  |
| Area:           | White Mountain<br>Lakes |  |
| Lot Dimensions: | 10019.00                |  |
| Zoning:         | Gu County               |  |
| Taxes:          | 112.48                  |  |