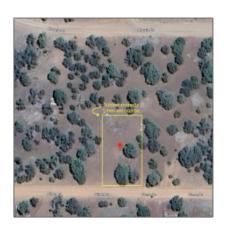

### Property details

| Timestamp:      | 12.02.2024<br>17:14:18  |  |
|-----------------|-------------------------|--|
| Status:         | Active                  |  |
| Area:           | White Mountain<br>Lakes |  |
| Lot Dimensions: | 10019.00                |  |
| Zoning:         | Gu County               |  |
| Taxes:          | 112.48                  |  |

## Neighborhood / Community

| Neighborhood /<br>Subdivision: | White Mountain<br>Lakes |  |
|--------------------------------|-------------------------|--|
| Country:                       | US                      |  |
| State:                         | AZ                      |  |
| City:                          | <b>Show Low</b>         |  |
| Zipcode:                       | 85901                   |  |