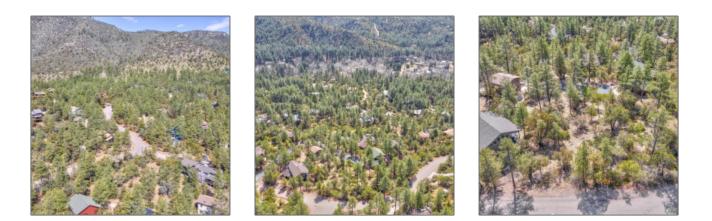

### Facts and features

| Price:         | \$125,000 |
|----------------|-----------|
| Property Type: | Land      |
| Listing ID:    | 91382     |
| Lot Area:      | 0.31 Acre |

## Neighborhood / Community

| Neighborhood /<br>Subdivision: | Portal 3 |
|--------------------------------|----------|
| Country:                       | US       |
| State:                         | AZ       |
| City:                          | Pine     |
| Zipcode:                       | 85544    |

| Lot Dimensions: | 38.63'x31'x157.44'x |
|-----------------|---------------------|
|                 | 143.66'             |

| Zoning:                               | Res                    |  |
|---------------------------------------|------------------------|--|
| Taxes:                                | 665.00                 |  |
| Tax Year:                             | 2024                   |  |
| Waterfront:                           | No                     |  |
| View:                                 | Yes                    |  |
| Foreclosure:                          | No                     |  |
| Short Sale:                           | No                     |  |
| HOA:                                  | Yes                    |  |
| HOA Frequency:                        | Year                   |  |
| List Type:                            | <b>Exclusive Ars</b>   |  |
| Exterior<br>Features: N/A -<br>Other: | Extra Water<br>Storage |  |
| Property<br>Features:                 | Partially Fenced       |  |