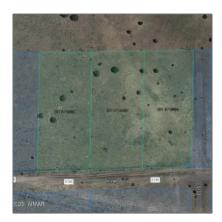

### Property details

| Timestamp:      | 12.09.2024<br>12:36:41 |  |
|-----------------|------------------------|--|
| <b>.</b> .      |                        |  |
| Status:         | Active                 |  |
| Area:           | Concho                 |  |
| Lot Dimensions: | 153331.00              |  |
| Zoning:         | General                |  |
| Taxes:          | 33.12                  |  |
|                 |                        |  |

## Neighborhood / Community

| Neighborhood /<br>Subdivision: | Concho Valley |  |
|--------------------------------|---------------|--|
| Country:                       | US            |  |
| State:                         | AZ            |  |
| City:                          | Concho        |  |
| Zipcode:                       | 85924         |  |