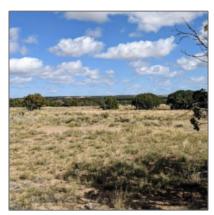

| Taxes:                                | 89.06         |                     |               |
|---------------------------------------|---------------|---------------------|---------------|
| Tax Year:                             | 2022          |                     |               |
| Waterfront:                           | No            |                     |               |
| Short Sale:                           | No            |                     |               |
| НОА:                                  | Yes           |                     |               |
| HOA Dues:                             | 200.00        |                     |               |
| HOA Frequency:                        | Annually      |                     |               |
| Exterior<br>Features: N/A -<br>Other: | Juniper/pinon |                     |               |
| Trees on<br>property:                 | Yes           |                     |               |
| Power available:                      | No            |                     |               |
| Water available:                      | No            |                     |               |
| Other                                 |               | Listing provided    | by            |
| Horses:                               | Yes           | Office name:        | AARE          |
| Maintained road:                      | Yes           | Listing agent name: | Robert Petrie |