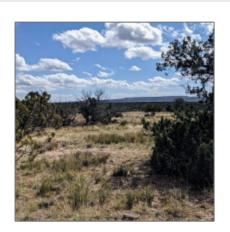

| Taxes:                                | 89.06         |                     |               |
|---------------------------------------|---------------|---------------------|---------------|
| Tax Year:                             | 2022          |                     |               |
| Waterfront:                           | No            |                     |               |
| Short Sale:                           | No            |                     |               |
| НОА:                                  | Yes           |                     |               |
| HOA Dues:                             | 200.00        |                     |               |
| HOA Frequency:                        | Annually      |                     |               |
| Exterior<br>Features: N/A -<br>Other: | Juniper/pinon |                     |               |
| Trees on<br>property:                 | Yes           |                     |               |
| Power available:                      | No            |                     |               |
| Water available:                      | No            |                     |               |
| Other                                 |               | Listing provided    | by            |
| Horses:                               | Yes           | Office name:        | AARE          |
| Maintained road:                      | Yes           | Listing agent name: | Robert Petrie |