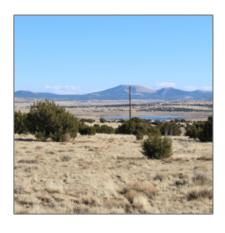

## Neighborhood / Community

| Neighborhood /<br>Subdivision: | SHOW LOW<br>PARADISE |  |
|--------------------------------|----------------------|--|
| Country:                       | US                   |  |
| State:                         | AZ                   |  |
| City:                          | Concho               |  |
| Zipcode:                       | 85924                |  |

| Tax Year:                             | 2024                    |  |
|---------------------------------------|-------------------------|--|
| Waterfront:                           | No                      |  |
| Short Sale:                           | No                      |  |
| HOA:                                  | No                      |  |
| HOA Frequency:                        | Quarter                 |  |
| Exterior<br>Features: N/A -<br>Other: | Juniper/pinon,mixe<br>d |  |
| Trees on property:                    | Yes                     |  |
| Power available:                      | Yes                     |  |
| Water available:                      | No                      |  |