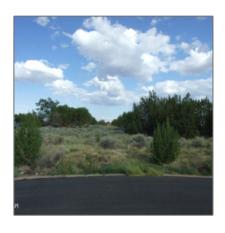

| Taxes:                                | 7435.00                                         |
|---------------------------------------|-------------------------------------------------|
| Tax Year:                             | 2019                                            |
| Waterfront:                           | No                                              |
| Short Sale:                           | No                                              |
| HOA:                                  | No                                              |
| HOA Frequency:                        | Quarter                                         |
| Exterior<br>Features: N/A -<br>Other: | Heavily<br>Treed,juniper/pinon<br>,meadow,scrub |
| Trees on property:                    | Yes                                             |
| Power available:                      | Yes                                             |
| Water available:                      | Yes                                             |