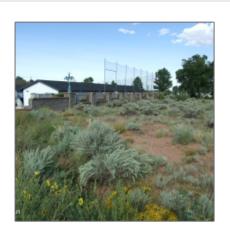

| Taxes:                                | 7435.00                |                 |                   |
|---------------------------------------|------------------------|-----------------|-------------------|
| Tax Year:                             | 2019                   |                 |                   |
| Waterfront:                           | No                     |                 |                   |
| Short Sale:                           | No                     |                 |                   |
| HOA:                                  | No                     |                 |                   |
| HOA Frequency:                        | Quarter                |                 |                   |
| Exterior<br>Features: N/A -<br>Other: | Meadow,mixed,scru<br>b |                 |                   |
| Trees on property:                    | No                     |                 |                   |
| Power available:                      | Yes                    |                 |                   |
| Water available:                      | Yes                    |                 |                   |
| Other                                 |                        | Listing provide | ed by             |
| Horses:                               | No                     | Office name:    | Brimhall Realty & |