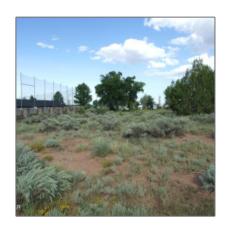

| Taxes:                                | 7435.00                |                 |                   |
|---------------------------------------|------------------------|-----------------|-------------------|
| Tax Year:                             | 2019                   |                 |                   |
| Waterfront:                           | No                     |                 |                   |
| Short Sale:                           | No                     |                 |                   |
| HOA:                                  | No                     |                 |                   |
| HOA Frequency:                        | Quarter                |                 |                   |
| Exterior<br>Features: N/A -<br>Other: | Meadow,mixed,scru<br>b |                 |                   |
| Trees on property:                    | No                     |                 |                   |
| Power available:                      | Yes                    |                 |                   |
| Water available:                      | Yes                    |                 |                   |
| Other                                 |                        | Listing provide | ed by             |
| Horses:                               | No                     | Office name:    | Brimhall Realty & |