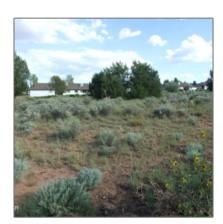

| Taxes:                                | 7435.00                |                 |                   |
|---------------------------------------|------------------------|-----------------|-------------------|
| Tax Year:                             | 2019                   |                 |                   |
| Waterfront:                           | No                     |                 |                   |
| Short Sale:                           | No                     |                 |                   |
| HOA:                                  | No                     |                 |                   |
| HOA Frequency:                        | Quarter                |                 |                   |
| Exterior<br>Features: N/A -<br>Other: | Meadow,mixed,scru<br>b |                 |                   |
| Trees on property:                    | No                     |                 |                   |
| Power available:                      | Yes                    |                 |                   |
| Water available:                      | Yes                    |                 |                   |
| Other                                 |                        | Listing provide | ed by             |
| Horses:                               | No                     | Office name:    | Brimhall Realty & |