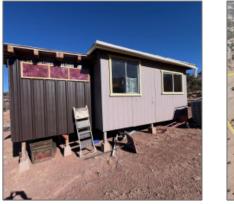

| Tax Year:                             | 2024                                                      |  |
|---------------------------------------|-----------------------------------------------------------|--|
| Waterfront:                           | No                                                        |  |
| Short Sale:                           | No                                                        |  |
| HOA:                                  | No                                                        |  |
| HOA Frequency:                        | Quarter                                                   |  |
| Exterior<br>Features: N/A -<br>Other: | Heavily<br>Treed,juniper/pinon<br>,meadow,mixed,scr<br>ub |  |
| Trees on<br>property:                 | Yes                                                       |  |
| Power available:                      | No                                                        |  |
| Water available:                      | No                                                        |  |
| Other                                 |                                                           |  |