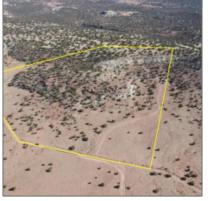

#### Facts and features

| Price:         | \$65,000   |
|----------------|------------|
| Property Type: | Land       |
| Listing ID:    | 253891     |
| Lot Area:      | 38.67 Acre |

#### Property details

| Timestamp:      | 12.10.2024 |  |
|-----------------|------------|--|
|                 | 15:30:01   |  |
| Status:         | Active     |  |
| Area:           | Concho     |  |
| Lot Dimensions: | 1684465.00 |  |
| Zoning:         | General    |  |
| Taxes:          | 163.66     |  |