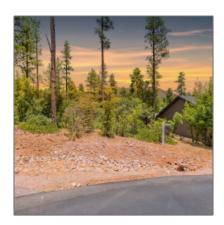

| Lot Dimensions:                       | 61x184x115x268         |  |
|---------------------------------------|------------------------|--|
| Zoning:                               | Residential            |  |
| Taxes:                                | 571.00                 |  |
| Tax Year:                             | 2022                   |  |
| Waterfront:                           | No                     |  |
| View:                                 | Yes                    |  |
| Foreclosure:                          | No                     |  |
| Short Sale:                           | No                     |  |
| HOA:                                  | Yes                    |  |
| HOA Frequency:                        | Year                   |  |
| List Type:                            | <b>Exclusive Ars</b>   |  |
| Exterior<br>Features: N/A -<br>Other: | Extra Water<br>Storage |  |
| Exterior<br>Features:                 | Panoramic View         |  |
| Property<br>Features:                 | Partially Fenced       |  |