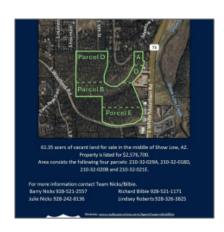

#### Facts and features

| Price:         | \$2,576,700 |
|----------------|-------------|
| Property Type: | Land        |
| Listing ID:    | 253931      |
| Lot Area:      | 61.35 Acre  |