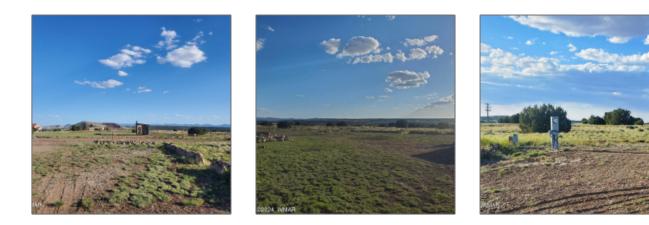

| Tax Year:                             | 2024    |                        |                          |
|---------------------------------------|---------|------------------------|--------------------------|
| Waterfront:                           | No      |                        |                          |
| Short Sale:                           | No      |                        |                          |
| HOA:                                  | No      |                        |                          |
| HOA Frequency:                        | Quarter |                        |                          |
| Exterior<br>Features: N/A -<br>Other: | Meadow  |                        |                          |
| Trees on<br>property:                 | No      |                        |                          |
| Power available:                      | Yes     |                        |                          |
| Water available:                      | Yes     |                        |                          |
| Other                                 |         | Listing provid         | ed by                    |
| Horses:                               | No      | Office name:           | Aces High Real<br>Estate |
| Maintained<br>road:                   | Yes     | Listing agent<br>name: | Rebecca J Guevara        |