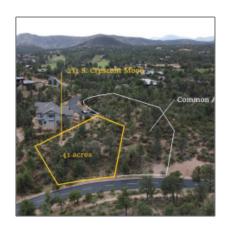

#### Facts and features

| Price:         | \$119,000        |
|----------------|------------------|
| Property Type: | Land             |
| Listing ID:    | 91413            |
| Lot Area:      | <b>0.41 Acre</b> |

#### Utilities / Green Energy Detai

Utilities Electricity,internet
Available: Hook Up,piped
Propane,sewer
Available,town Of
Payson
Water,trash,underg
round

Lot Dimensions: 131.27x74.36x116.7

8

|                                       | · ·                                    |  |
|---------------------------------------|----------------------------------------|--|
| Zoning:                               | Residential                            |  |
| Taxes:                                | 489.00                                 |  |
| Tax Year:                             | 2024                                   |  |
| Waterfront:                           | No                                     |  |
| View:                                 | Yes                                    |  |
| Foreclosure:                          | No                                     |  |
| Short Sale:                           | No                                     |  |
| HOA:                                  | Yes                                    |  |
| HOA Frequency:                        | Quarter                                |  |
| List Type:                            | <b>Exclusive Ars</b>                   |  |
| Exterior<br>Features: N/A -<br>Other: | Extra Water<br>Storage                 |  |
| Exterior<br>Features:                 | Panoramic<br>View,view Of<br>Mountains |  |
| Property<br>Features:                 | Corners Marked                         |  |
|                                       |                                        |  |

# Neighborhood / Community

| Neighborhood / | •      |  |
|----------------|--------|--|
| Subdivision:   | 2      |  |
| Country:       | US     |  |
| State:         | AZ     |  |
| City:          | Payson |  |
| Zipcode:       | 85541  |  |