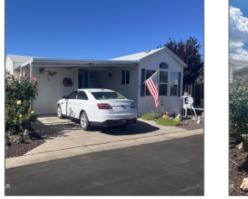

# 8225 Rainbow Loop, Show Low, Arizona 85901

910 Sqft - 8225 Rainbow Loop, Show Low, Arizona 85901

### Facts and features

| Price:          | \$205,000   |  |
|-----------------|-------------|--|
| Bedrooms:       | 1           |  |
| Bathrooms:      | 1.75        |  |
| Square Footage: | 910 Sqft    |  |
| Property Type:  | Residential |  |
| Year Built:     | 2005        |  |
| Listing ID:     | 252975      |  |
| Lot Area:       | 0.06 Acre   |  |
|                 |             |  |