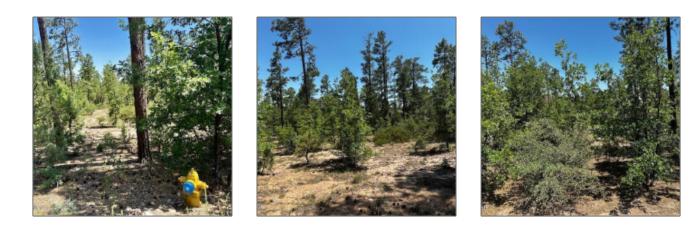

| Taxes:                                | 487.28                      |  |
|---------------------------------------|-----------------------------|--|
| Tax Year:                             | 2024                        |  |
| Waterfront:                           | No                          |  |
| Short Sale:                           | No                          |  |
| HOA:                                  | Yes                         |  |
| HOA Dues:                             | 300.00                      |  |
| HOA Frequency:                        | Quarterly                   |  |
|                                       |                             |  |
| Exterior<br>Features: N/A -<br>Other: | Heavily Treed,tall<br>Pines |  |
| Features: N/A -                       | -                           |  |
| Features: N/A -<br>Other:<br>Trees on | Pines                       |  |