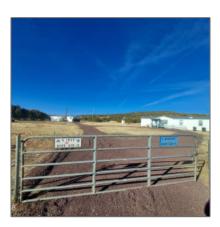

# Property details

| Timestamp:    | 12.31.2024        |
|---------------|-------------------|
|               | 13:51:50          |
| Property Sub- | Manufactured/mobi |

Bottled Gas, Forced Air

Type: le Status: Active Assessments: 0.00 Area: Concho Lot Dimensions: 76.82x79.97x76.82x 80.13 Zoning: **Gu County** Taxes: 104.56 Tax Year: 2019 Foreclosure: No Short Sale: No HOA: No **HOA Frequency:** Quarter **Panoramic** Exterior Features: View, utility **Building** Garage/Carport: No

### Neighborhood / Community

Neighborhood / Show Low Pines
Subdivision:

Country: US
State: AZ
City: Concho
Zipcode: 85924