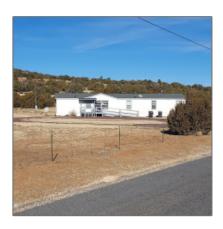

# 25 County Road 8206, Concho, Arizona 85924

2,128 Sqft - 25 County Road 8206, Concho, Arizona 85924

#### Facts and features

| Price:          | \$399,000   |
|-----------------|-------------|
| Bedrooms:       | 4           |
| Bathrooms:      | 2           |
| Square Footage: | 2,128 Sqft  |
| Property Type:  | Residential |
| Year Built:     | 2000        |
| Listing ID:     | 253984      |
|                 |             |