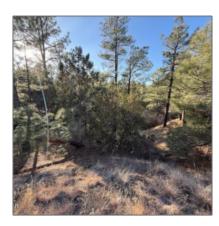

| Taxes:                                | 278.40           |  |
|---------------------------------------|------------------|--|
| Tax Year:                             | 2024             |  |
| Waterfront:                           | No               |  |
| Short Sale:                           | No               |  |
| HOA:                                  | No               |  |
| HOA Frequency:                        | Quarter          |  |
| Exterior<br>Features: N/A -<br>Other: | Mixed,tall Pines |  |
| Trees on property:                    | Yes              |  |
| Power available:                      | Yes              |  |
| Water available:                      | Yes              |  |
| Other                                 |                  |  |