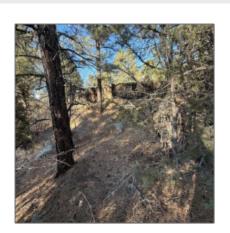

| Taxes:                                | 278.40           |  |
|---------------------------------------|------------------|--|
| Tax Year:                             | 2024             |  |
| Waterfront:                           | No               |  |
| Short Sale:                           | No               |  |
| HOA:                                  | No               |  |
| HOA Frequency:                        | Quarter          |  |
| Exterior<br>Features: N/A -<br>Other: | Mixed,tall Pines |  |
| Trees on property:                    | Yes              |  |
| Power available:                      | Yes              |  |
| Water available:                      | Yes              |  |
| Other                                 |                  |  |