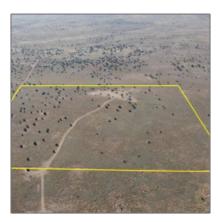

### Property details

| Timestamp:      | 12.24.2024 |  |
|-----------------|------------|--|
|                 | 13:33:43   |  |
| Status:         | Active     |  |
| Area:           | Snowflake  |  |
| Lot Dimensions: | 1766794.00 |  |
| Zoning:         | Ru-20      |  |
| Taxes:          | 147.54     |  |
|                 |            |  |