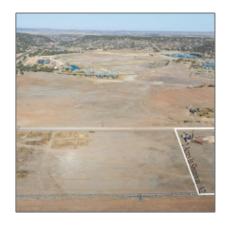

### Property details

| Timestamp:      | 12.28.2024       |
|-----------------|------------------|
|                 | 10:22:36         |
| Status:         | Active           |
| Area:           | Shumway          |
| Lot Dimensions: | 87120.00         |
| Zoning:         | <b>Gu County</b> |
| Taxes:          | 7435.00          |
|                 |                  |

### Neighborhood / Community

| 00 Needs<br>Subdivision 00 |                                  |
|----------------------------|----------------------------------|
| US                         |                                  |
| AZ                         |                                  |
| <b>Show Low</b>            |                                  |
| 85901                      |                                  |
|                            | Subdivision 00  US  AZ  Show Low |