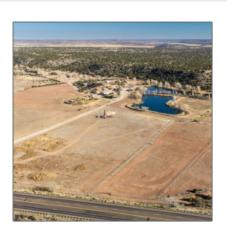

| Tax Year:                             | 2019    |
|---------------------------------------|---------|
| Waterfront:                           | No      |
| Short Sale:                           | No      |
| НОА:                                  | No      |
| HOA Frequency:                        | Quarter |
| Exterior<br>Features: N/A -<br>Other: | Meadow  |
| Trees on property:                    | No      |
| Power available:                      | Yes     |
| Water available:                      | Yes     |