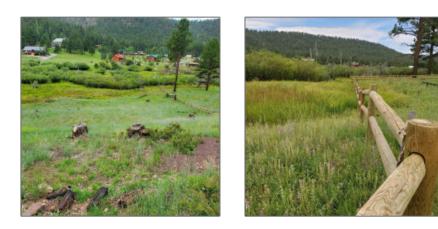

| Taxes:                                | 878.42   |  |
|---------------------------------------|----------|--|
| Tax Year:                             | 2024     |  |
| Waterfront:                           | Yes      |  |
| Short Sale:                           | No       |  |
| HOA:                                  | Yes      |  |
| HOA Dues:                             | 250.00   |  |
| HOA Frequency:                        | Annually |  |
| Exterior<br>Features: N/A -<br>Other: | Meadow   |  |
| Trees on<br>property:                 | Yes      |  |
| Power available:                      | Yes      |  |
| Water available:                      | Yes      |  |