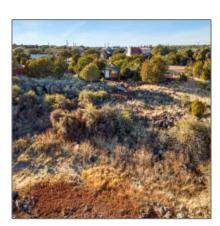

| Taxes:                                | 427.36                  |              |
|---------------------------------------|-------------------------|--------------|
| Tax Year:                             | 2019                    |              |
| Waterfront:                           | Yes                     |              |
| Short Sale:                           | No                      |              |
| HOA:                                  | No                      |              |
| HOA Frequency:                        | Quarter                 |              |
| Exterior<br>Features: N/A -<br>Other: | Juniper/pinon,mixe<br>d |              |
| Trees on property:                    | Yes                     |              |
| Power available:                      | Yes                     |              |
| Water available:                      | No                      |              |
| Other                                 |                         | Listing prov |
|                                       |                         |              |