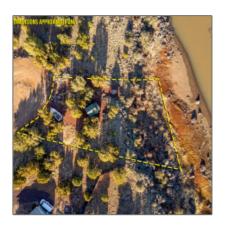

# 8285 Arrowhead Place, Show Low, Arizona 85901

- 8285 Arrowhead Place, Show Low, Arizona 85901

## Property details

| Timestamp:      | 12.30.2024<br>17:49:28  |
|-----------------|-------------------------|
| Status:         | Active                  |
| Area:           | White Mountain<br>Lakes |
| Lot Dimensions: | 7405.00                 |
| Zoning:         | Gu County               |

## Neighborhood / Community

| Neighborhood /<br>Subdivision: | 00 Needs<br>Subdivision 00 |
|--------------------------------|----------------------------|
| Country:                       | US                         |
| State:                         | AZ                         |
| City:                          | <b>Show Low</b>            |
| Zipcode:                       | 85901                      |