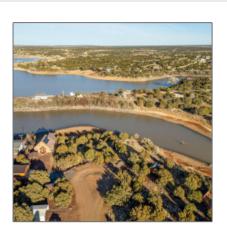

| Taxes:                                | 427.36                  |              |
|---------------------------------------|-------------------------|--------------|
| Tax Year:                             | 2019                    |              |
| Waterfront:                           | Yes                     |              |
| Short Sale:                           | No                      |              |
| HOA:                                  | No                      |              |
| HOA Frequency:                        | Quarter                 |              |
| Exterior<br>Features: N/A -<br>Other: | Juniper/pinon,mixe<br>d |              |
| Trees on property:                    | Yes                     |              |
| Power available:                      | Yes                     |              |
| Water available:                      | No                      |              |
| Other                                 |                         | Listing prov |
|                                       |                         |              |