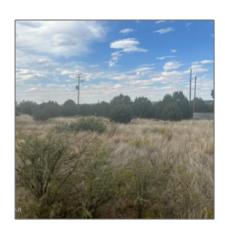

| Tax Year:                             | 2024          |  |
|---------------------------------------|---------------|--|
| Waterfront:                           | No            |  |
| Short Sale:                           | No            |  |
| HOA:                                  | No            |  |
| HOA Frequency:                        | Quarter       |  |
| Exterior<br>Features: N/A -<br>Other: | Juniper/pinon |  |
| Trees on property:                    | Yes           |  |
| Power available:                      | Yes           |  |
| Water available:                      | Yes           |  |

### Other

| Horses:          | No  |
|------------------|-----|
| Maintained road: | Yes |