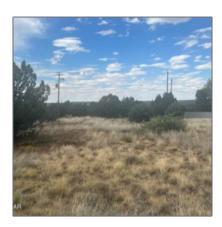

| Tax Year:                             | 2024          |  |
|---------------------------------------|---------------|--|
| Waterfront:                           | No            |  |
| Short Sale:                           | No            |  |
| HOA:                                  | No            |  |
| HOA Frequency:                        | Quarter       |  |
| Exterior<br>Features: N/A -<br>Other: | Juniper/pinon |  |
| Trees on property:                    | Yes           |  |
| Power available:                      | Yes           |  |
| Water available:                      | Yes           |  |

### Other

| Horses:          | No  |
|------------------|-----|
| Maintained road: | Yes |