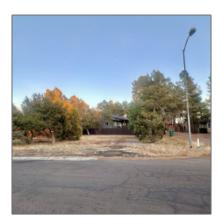

#### Facts and features

| Price:         | \$75,000         |
|----------------|------------------|
| Property Type: | Land             |
| Listing ID:    | 253933           |
| Lot Area:      | <b>0.16 Acre</b> |

### Property details

| Timestamp:      | 01.03.2025<br>12:09:03 |  |
|-----------------|------------------------|--|
| Status:         | Active                 |  |
| Area:           | Show Low               |  |
| Direction:      | S                      |  |
| Lot Dimensions: | 6970.00                |  |
| Zoning:         | <b>Gu County</b>       |  |

## Neighborhood / Community

| Neighborhood /<br>Subdivision: | Pine Bluff      |
|--------------------------------|-----------------|
| Country:                       | US              |
| State:                         | AZ              |
| City:                          | <b>Show Low</b> |
| Zipcode:                       | 85901           |

| Taxes:                                | 406.56           |  |
|---------------------------------------|------------------|--|
| Tax Year:                             | 2019             |  |
| Waterfront:                           | No               |  |
| Short Sale:                           | No               |  |
| HOA:                                  | Yes              |  |
| HOA Dues:                             | 133.00           |  |
| HOA Frequency:                        | Annually         |  |
| Exterior<br>Features: N/A -<br>Other: | Mixed,tall Pines |  |
| Trees on property:                    | Yes              |  |
| Power available:                      | Yes              |  |
|                                       |                  |  |