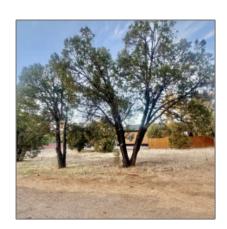

#### Facts and features

| Price:         | \$75,000         |
|----------------|------------------|
| Property Type: | Land             |
| Listing ID:    | 253933           |
| Lot Area:      | <b>0.16 Acre</b> |

### Property details

| Timestamp:      | 01.03.2025<br>12:09:03 |  |
|-----------------|------------------------|--|
| Status:         | Active                 |  |
| Area:           | Show Low               |  |
| Direction:      | S                      |  |
| Lot Dimensions: | 6970.00                |  |
| Zoning:         | <b>Gu County</b>       |  |

## Neighborhood / Community

| Neighborhood /<br>Subdivision: | Pine Bluff      |
|--------------------------------|-----------------|
| Country:                       | US              |
| State:                         | AZ              |
| City:                          | <b>Show Low</b> |
| Zipcode:                       | 85901           |

| Taxes:                                | 406.56           |  |
|---------------------------------------|------------------|--|
| Tax Year:                             | 2019             |  |
| Waterfront:                           | No               |  |
| Short Sale:                           | No               |  |
| HOA:                                  | Yes              |  |
| HOA Dues:                             | 133.00           |  |
| HOA Frequency:                        | Annually         |  |
| Exterior<br>Features: N/A -<br>Other: | Mixed,tall Pines |  |
| Trees on property:                    | Yes              |  |
| Power available:                      | Yes              |  |
|                                       |                  |  |