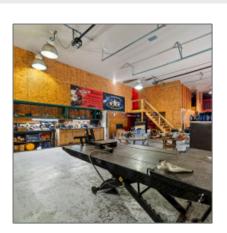

# 2017 State Route 260, Overgaard, Arizona 85933

- 2017 State Route 260, Overgaard, Arizona 85933

1

#### Facts and features

| Price:         | \$389,000        |
|----------------|------------------|
| Property Type: | Commercial       |
| Listing ID:    | 254073           |
| Lot Area:      | <b>0.79</b> Acre |