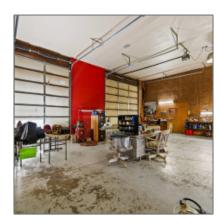

# 2017 State Route 260, Overgaard, Arizona 85933

- 2017 State Route 260, Overgaard, Arizona 85933

1

#### Facts and features

| Price:         | \$389,000        |
|----------------|------------------|
| Property Type: | Commercial       |
| Listing ID:    | 254073           |
| Lot Area:      | <b>0.79</b> Acre |