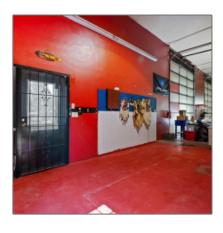

# 2017 State Route 260, Overgaard, Arizona 85933

- 2017 State Route 260, Overgaard, Arizona 85933

1

#### Facts and features

| Price:         | \$389,000        |
|----------------|------------------|
| Property Type: | Commercial       |
| Listing ID:    | 254073           |
| Lot Area:      | <b>0.79</b> Acre |