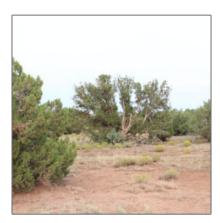

| Zoning:                               | Navajo Co                            | Zipcode: |
|---------------------------------------|--------------------------------------|----------|
| Taxes:                                | 152.12                               |          |
| Tax Year:                             | 2024                                 |          |
| Waterfront:                           | No                                   |          |
| Short Sale:                           | No                                   |          |
| HOA:                                  | No                                   |          |
| HOA Frequency:                        | Quarter                              |          |
| Exterior<br>Features: N/A -<br>Other: | Juniper/pinon,mead<br>ow,mixed,scrub |          |
| Trees on property:                    | Yes                                  |          |
| Power available:                      | No                                   |          |
| Water available:                      | No                                   |          |
|                                       |                                      |          |