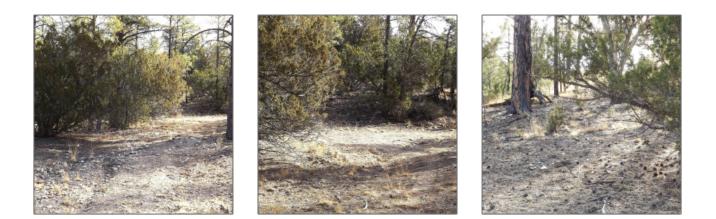

| Tax Year:                             | 2024                                                |  |
|---------------------------------------|-----------------------------------------------------|--|
| Waterfront:                           | No                                                  |  |
| Short Sale:                           | No                                                  |  |
| HOA:                                  | Yes                                                 |  |
| HOA Dues:                             | 80.00                                               |  |
| HOA Frequency:                        | Annually                                            |  |
|                                       |                                                     |  |
| Exterior<br>Features: N/A -<br>Other: | Heavily<br>Treed,juniper/pinon<br>,mixed,tall Pines |  |
| Features: N/A -                       | Treed,juniper/pinon                                 |  |
| Features: N/A -<br>Other:<br>Trees on | Treed,juniper/pinon<br>,mixed,tall Pines            |  |