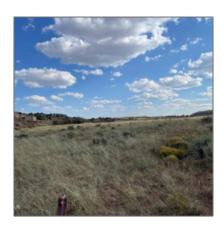

#### Facts and features

| Price:         | \$90,000    |
|----------------|-------------|
| Property Type: | Land        |
| Listing ID:    | 237836      |
| Lot Area:      | 160.03 Acre |

#### Property details

| Timestamp:      | 01.06.2025<br>13:52:03 |  |
|-----------------|------------------------|--|
| Status:         | Active                 |  |
| Area:           | Concho                 |  |
| Lot Dimensions: | 6970907.00             |  |
| Zoning:         | Ag                     |  |
| Taxes:          | 287.00                 |  |

## Neighborhood / Community

| Country: | US     |
|----------|--------|
| State:   | AZ     |
| City:    | Concho |
| Zipcode: | 85924  |

| Tax Year:                             | 2021    |  |
|---------------------------------------|---------|--|
| Waterfront:                           | No      |  |
| Short Sale:                           | No      |  |
| HOA:                                  | No      |  |
| HOA Frequency:                        | Quarter |  |
| Exterior<br>Features: N/A -<br>Other: | Mixed   |  |
| Trees on property:                    | Yes     |  |
| Power available:                      | No      |  |
| Water available:                      | No      |  |