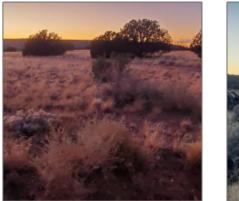

| Tax Year:                             | 2024                                           |  |
|---------------------------------------|------------------------------------------------|--|
| Waterfront:                           | No                                             |  |
| Short Sale:                           | No                                             |  |
| HOA:                                  | No                                             |  |
| HOA Frequency:                        | Quarter                                        |  |
| Exterior<br>Features: N/A -<br>Other: | Heavily<br>Treed,juniper/pinon<br>,mixed,scrub |  |
| Trees on<br>property:                 | Yes                                            |  |
| Power available:                      | Yes                                            |  |
| Water available:                      | No                                             |  |
| Other                                 |                                                |  |