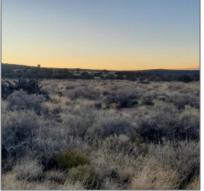

| Tax Year:                             | 2024                                           |  |
|---------------------------------------|------------------------------------------------|--|
| Waterfront:                           | No                                             |  |
| Short Sale:                           | No                                             |  |
| HOA:                                  | No                                             |  |
| HOA Frequency:                        | Quarter                                        |  |
| Exterior<br>Features: N/A -<br>Other: | Heavily<br>Treed,juniper/pinon<br>,mixed,scrub |  |
| Trees on<br>property:                 | Yes                                            |  |
| Power available:                      | Yes                                            |  |
| Water available:                      | No                                             |  |
| Other                                 |                                                |  |