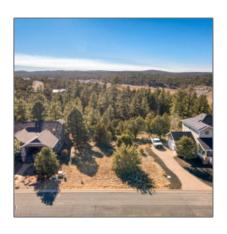

#### Facts and features

| Price:         | \$58,000         |
|----------------|------------------|
| Property Type: | Land             |
| Listing ID:    | 254105           |
| Lot Area:      | <b>0.18</b> Acre |

### Property details

| Timestamp:      | 01.08.2025       |  |
|-----------------|------------------|--|
|                 | 17:58:30         |  |
| Status:         | Active           |  |
| Area:           | <b>Show Low</b>  |  |
| Direction:      | S                |  |
| Lot Dimensions: | 7841.00          |  |
| Zoning:         | <b>Gu County</b> |  |
|                 |                  |  |

## Neighborhood / Community

| Neighborhood /<br>Subdivision: | <b>Show Low Bluff</b> |
|--------------------------------|-----------------------|
| Country:                       | US                    |
| State:                         | AZ                    |
| City:                          | <b>Show Low</b>       |
| Zipcode:                       | 85901                 |