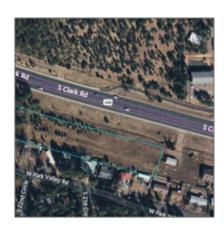

# 580 Clark Road, Show Low, Arizona 85901

- 580 Clark Road, Show Low, Arizona 85901

### Property details

| Timestamp:      | 01.07.2025      |  |
|-----------------|-----------------|--|
|                 | 16:04:30        |  |
| Status:         | Active          |  |
| Area:           | <b>Show Low</b> |  |
| Direction:      | S               |  |
| Lot Dimensions: | 93218.00        |  |
| Zoning:         | Commercial      |  |
|                 |                 |  |

## Neighborhood / Community

| Neighborhood /<br>Subdivision: | Park Valley     |
|--------------------------------|-----------------|
| Country:                       | US              |
| State:                         | AZ              |
| City:                          | <b>Show Low</b> |
| Zipcode:                       | 85901           |