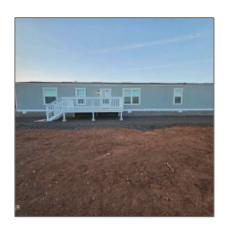

# 1763 Chipman Place, Show Low, Arizona 85901

1,216 Sqft - 1763 Chipman Place, Show Low, Arizona 85901

## Facts and features

| Price:          | \$239,000   |  |
|-----------------|-------------|--|
| Bedrooms:       | 3           |  |
| Bathrooms:      | 2           |  |
| Square Footage: | 1,216 Sqft  |  |
| Property Type:  | Residential |  |
| Year Built:     |             |  |
| rear Duitt.     | 2024        |  |
| Listing ID:     | 2024 254099 |  |

#### Construction details

Construction: **Yes** N/A - Other:

Floor Type: Wood,slab

Roof: Asphalt/comp

Shingle, metal

Style: Single Level,double Wide,add On