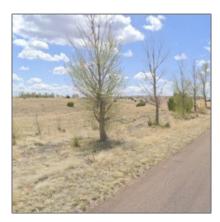

#### Facts and features

| Price:         | \$45,000  |
|----------------|-----------|
| Property Type: | Land      |
| Listing ID:    | 254111    |
| Lot Area:      | 2.46 Acre |

| Tax Year:                             | 2023    |  |
|---------------------------------------|---------|--|
| Waterfront:                           | No      |  |
| Short Sale:                           | No      |  |
| HOA:                                  | No      |  |
| HOA Frequency:                        | Quarter |  |
| Exterior<br>Features: N/A -<br>Other: | Mixed   |  |
| Trees on property:                    | Yes     |  |
| Power available:                      | Yes     |  |
| Water available:                      | Yes     |  |