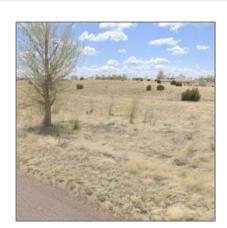

#### Facts and features

| Price:         | \$45,000  |
|----------------|-----------|
| Property Type: | Land      |
| Listing ID:    | 254111    |
| Lot Area:      | 2.46 Acre |

| Tax Year:                             | 2023    |  |
|---------------------------------------|---------|--|
| Waterfront:                           | No      |  |
| Short Sale:                           | No      |  |
| HOA:                                  | No      |  |
| HOA Frequency:                        | Quarter |  |
| Exterior<br>Features: N/A -<br>Other: | Mixed   |  |
| Trees on property:                    | Yes     |  |
| Power available:                      | Yes     |  |
| Water available:                      | Yes     |  |