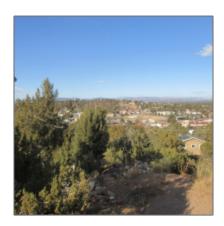

| Lot Dimensions:                       | Irregular                      |  |
|---------------------------------------|--------------------------------|--|
| Zoning:                               | R1-6-mh                        |  |
| Taxes:                                | 1206.52                        |  |
| Tax Year:                             | 2024                           |  |
| Waterfront:                           | No                             |  |
| View:                                 | Yes                            |  |
| Foreclosure:                          | No                             |  |
| Short Sale:                           | No                             |  |
| HOA:                                  | No                             |  |
| HOA Frequency:                        | Quarter                        |  |
| List Type:                            | <b>Exclusive Ars</b>           |  |
| Exterior<br>Features: N/A -<br>Other: | Extra Water<br>Storage         |  |
| Exterior<br>Features:                 | Panoramic<br>View,view Of Town |  |
| Property<br>Features:                 | Partially Fenced               |  |