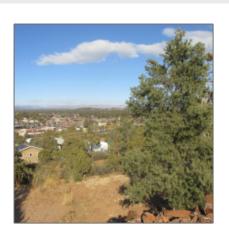

| Lot Dimensions:                       | Irregular                      |  |
|---------------------------------------|--------------------------------|--|
| Zoning:                               | R1-6-mh                        |  |
| Taxes:                                | 1206.52                        |  |
| Tax Year:                             | 2024                           |  |
| Waterfront:                           | No                             |  |
| View:                                 | Yes                            |  |
| Foreclosure:                          | No                             |  |
| Short Sale:                           | No                             |  |
| HOA:                                  | No                             |  |
| HOA Frequency:                        | Quarter                        |  |
| List Type:                            | <b>Exclusive Ars</b>           |  |
| Exterior<br>Features: N/A -<br>Other: | Extra Water<br>Storage         |  |
| Exterior<br>Features:                 | Panoramic<br>View,view Of Town |  |
| Property<br>Features:                 | Partially Fenced               |  |