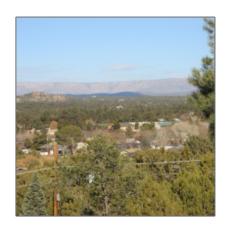

| Lot Dimensions:                       | Irregular                      |  |
|---------------------------------------|--------------------------------|--|
| Zoning:                               | R1-6-mh                        |  |
| Taxes:                                | 1206.52                        |  |
| Tax Year:                             | 2024                           |  |
| Waterfront:                           | No                             |  |
| View:                                 | Yes                            |  |
| Foreclosure:                          | No                             |  |
| Short Sale:                           | No                             |  |
| HOA:                                  | No                             |  |
| HOA Frequency:                        | Quarter                        |  |
| List Type:                            | <b>Exclusive Ars</b>           |  |
| Exterior<br>Features: N/A -<br>Other: | Extra Water<br>Storage         |  |
| Exterior<br>Features:                 | Panoramic<br>View,view Of Town |  |
| Property<br>Features:                 | Partially Fenced               |  |