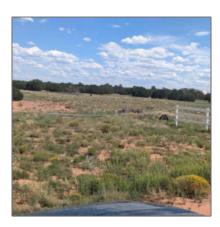

#### Facts and features

| Price:         | <b>\$64,900</b> |
|----------------|-----------------|
| Property Type: | Land            |
| Listing ID:    | 254116          |
| Lot Area:      | 8.03 Acre       |

#### Property details

| Timestamp:      | 01.10.2025<br>13:34:29 |  |
|-----------------|------------------------|--|
| Status:         | Active                 |  |
| Area:           | Snowflake              |  |
| Lot Dimensions: | 349787.00              |  |
| Zoning:         | Ru-5                   |  |
| Taxes:          | 101.12                 |  |

#### Other

| Horses:          | Yes |
|------------------|-----|
| Maintained road: | Yes |