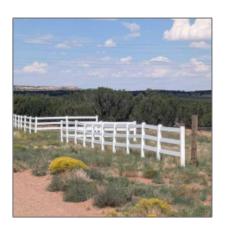

#### Facts and features

| Price:         | <b>\$64,900</b> |
|----------------|-----------------|
| Property Type: | Land            |
| Listing ID:    | 254116          |
| Lot Area:      | 8.03 Acre       |

#### Property details

| Timestamp:      | 01.10.2025<br>13:34:29 |  |
|-----------------|------------------------|--|
| Status:         | Active                 |  |
| Area:           | Snowflake              |  |
| Lot Dimensions: | 349787.00              |  |
| Zoning:         | Ru-5                   |  |
| Taxes:          | 101.12                 |  |

#### Other

| Horses:          | Yes |
|------------------|-----|
| Maintained road: | Yes |