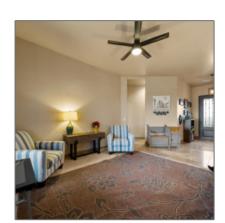

## Interior details

| $\checkmark$ | Kitchen: | Built-in Dishwasher,<br>Disposal, Microwave,<br>Pantry, Refrigerator, Gas<br>Range |
|--------------|----------|------------------------------------------------------------------------------------|
| -/           | Parking. | 0                                                                                  |