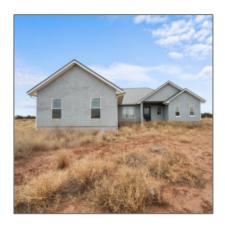

# 1025 Peach Blossom Lane, Snowflake, Arizona 85937

2,351 Sqft - 1025 Peach Blossom Lane, Snowflake, Arizona 85937

## Facts and features

| Price:          | <b>\$537,000</b> |
|-----------------|------------------|
| Square Footage: | 2,351 Sqft       |
| Property Type:  | Residential      |
| Year Built:     | 2008             |
| Listing ID:     | 254119           |
| Lot Area:       | <b>5.40</b> Acre |