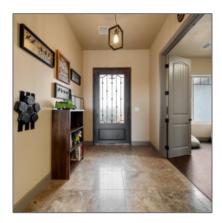

## Interior details

| $\checkmark$ | Kitchen: | Built-in Dishwasher,<br>Disposal, Microwave,<br>Pantry, Refrigerator, Gas<br>Range |
|--------------|----------|------------------------------------------------------------------------------------|
| -/           | Parking. | 0                                                                                  |