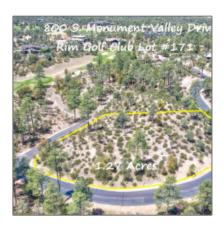

# 800 MONUMENT VALLEY Drive, Payson, Arizona 85541

- 800 MONUMENT VALLEY Drive, Payson, Arizona 85541

#### Facts and features

Days On Market:

2

Facts and features

Price: \$245,000

Property Type: Land

Listing ID: 91485

Lot Area: 1.27 Acre

### Utilities / Green Energy Detai

Utilities Cable
Available: Tv/satellite,electrici
ty,internet Hook
Up,piped
Propane,sewer
Available,town Of
Payson
Water,trash,underg
round

| Area:                                 | Payson Southeast                                                                      |  |
|---------------------------------------|---------------------------------------------------------------------------------------|--|
| Direction:                            | S                                                                                     |  |
| Lot Dimensions:                       | 94x348.43x167.67                                                                      |  |
| Zoning:                               | Residential                                                                           |  |
| Taxes:                                | 826.00                                                                                |  |
| Tax Year:                             | 2024                                                                                  |  |
| Waterfront:                           | No                                                                                    |  |
| View:                                 | Yes                                                                                   |  |
| Foreclosure:                          | No                                                                                    |  |
| Short Sale:                           | No                                                                                    |  |
| HOA:                                  | Yes                                                                                   |  |
| HOA Frequency:                        | Quarter                                                                               |  |
| List Type:                            | <b>Exclusive Ars</b>                                                                  |  |
| Exterior<br>Features: N/A -<br>Other: | Extra Water<br>Storage                                                                |  |
| Exterior<br>Features:                 | Panoramic<br>View,view Of Golf<br>Course,view Of<br>Mountains,view Of<br>Wooded/trees |  |
| Property<br>Features:                 | Corners Marked                                                                        |  |