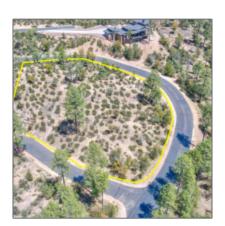

# 800 MONUMENT VALLEY Drive, Payson, Arizona 85541

- 800 MONUMENT VALLEY Drive, Payson, Arizona 85541

#### Facts and features

Days On Market:

2

Facts and features

Price: \$245,000

Property Type: Land

Listing ID: 91485

Lot Area: 1.27 Acre

### Utilities / Green Energy Detai

Utilities Cable
Available: Tv/satellite,electrici
ty,internet Hook
Up,piped
Propane,sewer
Available,town Of
Payson
Water,trash,underg
round

| Area:                                 | Payson Southeast                                                                      |  |
|---------------------------------------|---------------------------------------------------------------------------------------|--|
| Direction:                            | S                                                                                     |  |
| Lot Dimensions:                       | 94x348.43x167.67                                                                      |  |
| Zoning:                               | Residential                                                                           |  |
| Taxes:                                | 826.00                                                                                |  |
| Tax Year:                             | 2024                                                                                  |  |
| Waterfront:                           | No                                                                                    |  |
| View:                                 | Yes                                                                                   |  |
| Foreclosure:                          | No                                                                                    |  |
| Short Sale:                           | No                                                                                    |  |
| HOA:                                  | Yes                                                                                   |  |
| HOA Frequency:                        | Quarter                                                                               |  |
| List Type:                            | <b>Exclusive Ars</b>                                                                  |  |
| Exterior<br>Features: N/A -<br>Other: | Extra Water<br>Storage                                                                |  |
| Exterior<br>Features:                 | Panoramic<br>View,view Of Golf<br>Course,view Of<br>Mountains,view Of<br>Wooded/trees |  |
| Property<br>Features:                 | Corners Marked                                                                        |  |