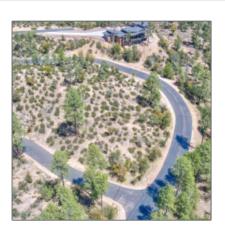

# 800 MONUMENT VALLEY Drive, Payson, Arizona 85541

- 800 MONUMENT VALLEY Drive, Payson, Arizona 85541

#### Facts and features

Days On Market:

2

Facts and features

Price: \$245,000

Property Type: Land

Listing ID: 91485

Lot Area: 1.27 Acre

### Utilities / Green Energy Detai

Utilities Cable
Available: Tv/satellite,electrici
ty,internet Hook
Up,piped
Propane,sewer
Available,town Of
Payson
Water,trash,underg
round

| Area:                                 | Payson Southeast                                                                      |  |
|---------------------------------------|---------------------------------------------------------------------------------------|--|
| Direction:                            | S                                                                                     |  |
| Lot Dimensions:                       | 94x348.43x167.67                                                                      |  |
| Zoning:                               | Residential                                                                           |  |
| Taxes:                                | 826.00                                                                                |  |
| Tax Year:                             | 2024                                                                                  |  |
| Waterfront:                           | No                                                                                    |  |
| View:                                 | Yes                                                                                   |  |
| Foreclosure:                          | No                                                                                    |  |
| Short Sale:                           | No                                                                                    |  |
| HOA:                                  | Yes                                                                                   |  |
| HOA Frequency:                        | Quarter                                                                               |  |
| List Type:                            | <b>Exclusive Ars</b>                                                                  |  |
| Exterior<br>Features: N/A -<br>Other: | Extra Water<br>Storage                                                                |  |
| Exterior<br>Features:                 | Panoramic<br>View,view Of Golf<br>Course,view Of<br>Mountains,view Of<br>Wooded/trees |  |
| Property<br>Features:                 | Corners Marked                                                                        |  |