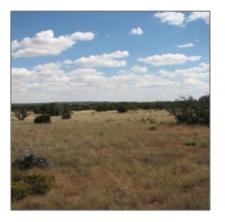

#### Facts and features

| Price:         | \$28,000   |
|----------------|------------|
| Property Type: | Land       |
| Listing ID:    | 91486      |
| Lot Area:      | 42.91 Acre |

| Area:                                 | Heber/overgaard                                                                       |  |
|---------------------------------------|---------------------------------------------------------------------------------------|--|
| Lot Dimensions:                       | Irregular                                                                             |  |
| Zoning:                               | A-gen                                                                                 |  |
| Taxes:                                | 223.00                                                                                |  |
| Tax Year:                             | 2024                                                                                  |  |
| Waterfront:                           | No                                                                                    |  |
| View:                                 | No                                                                                    |  |
| Foreclosure:                          | No                                                                                    |  |
| Short Sale:                           | No                                                                                    |  |
| HOA:                                  | Yes                                                                                   |  |
| HOA Frequency:                        | Year                                                                                  |  |
| List Type:                            | <b>Exclusive Ars</b>                                                                  |  |
| Exterior<br>Features: N/A -<br>Other: | Yes                                                                                   |  |
| Exterior<br>Features:                 | Covered<br>Patio,porch/deck,sp<br>a/hot Tub,tall Pines<br>On Lot,view Of<br>Mountains |  |
| Property<br>Features:                 | <b>Partially Fenced</b>                                                               |  |